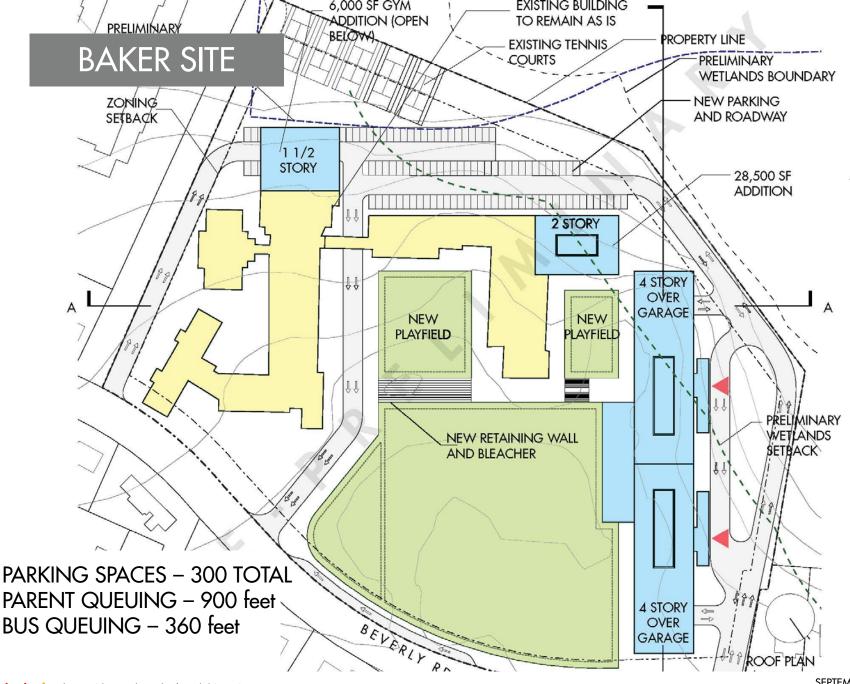

ing        | 58                    | 9               | 87                 | 154   |  |  |
| Total          | 116                   | 62              | 188                | 366   |  |  |

| Afternoon Period |                       |                 |                        |       |  |  |
|------------------|-----------------------|-----------------|------------------------|-------|--|--|
| Direction        | Drop-Off<br>On-Street | Teachers<br>Lot | School<br>Drivewa<br>y | Total |  |  |
| Entering         | 42                    | 15              | 7                      | 64    |  |  |
| Exiting          | 42                    | 38              | 8                      | 88    |  |  |
| Total            | 84                    | 53              | 15                     | 152   |  |  |