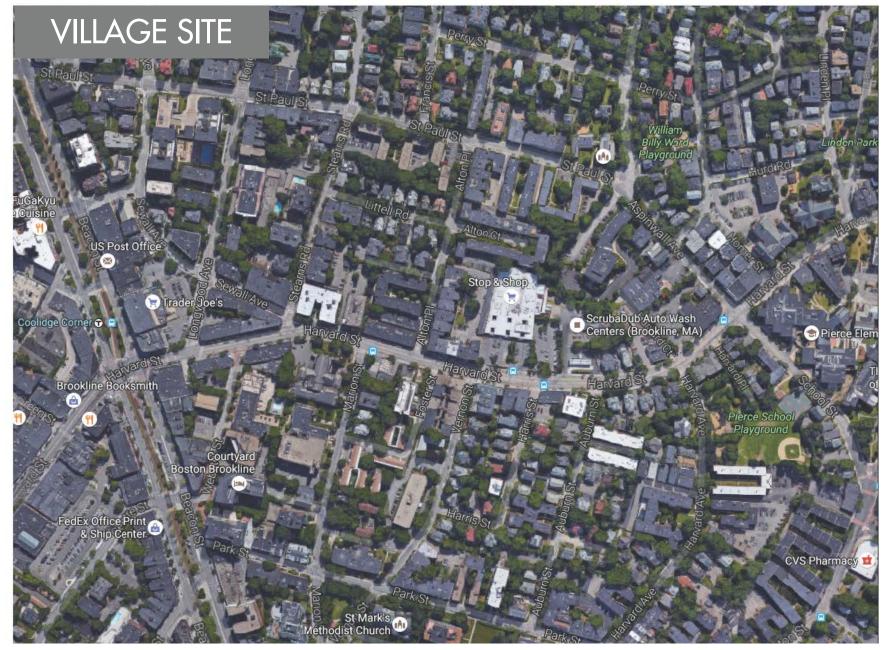

## BAKER SITE

## TRIP GENERATION SUMMARY

| Morning Period |                       |                 |                    |       |  |  |
|----------------|-----------------------|-----------------|--------------------|-------|--|--|
| Direction      | Drop-Off<br>On-Street | Teachers<br>Lot | School<br>Driveway | Total |  |  |
| Entering       | 58                    | 53              | 101                | 212   |  |  |
| Exiting        | 58                    | 9               | 87                 | 154   |  |  |
| Total          | 116                   | 62              | 188                | 366   |  |  |

| Afternoon Period |                       |                 |                        |       |  |  |
|------------------|-----------------------|-----------------|------