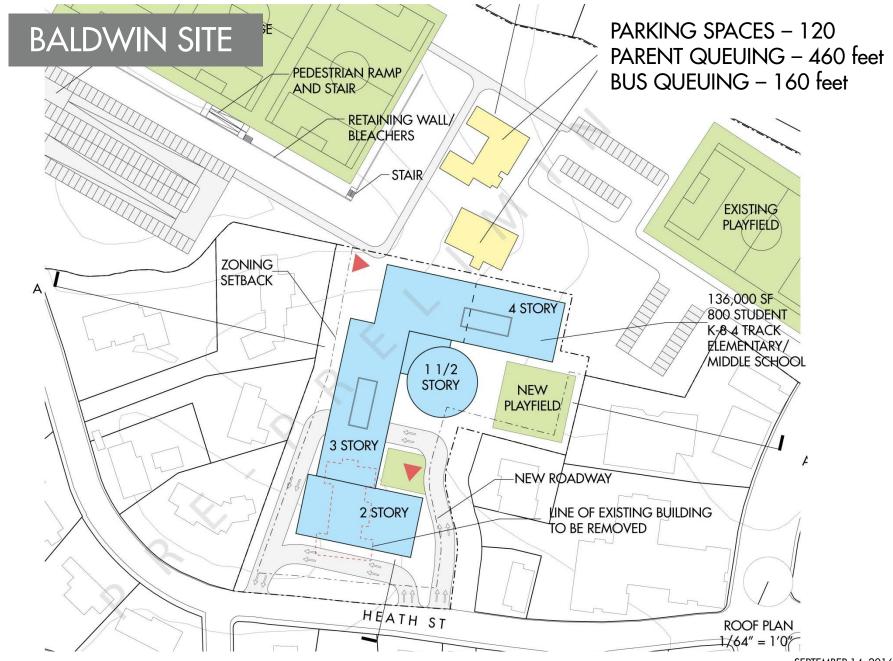

## BAKER SITE

## TRIP GENERATION SUMMARY

| Morning Period |                       |                 |                    |       |  |  |
|----------------|-----------------------|-----------------|--------------------|-------|--|--|
| Direction      | Drop-Off<br>On-Street | Teachers<br>Lot | School<br>Driveway | Total |  |  |
| Entering       | 58                    | 53              | 101                | 212   |  |  |
| Exiting        | 58                    | 9               | 87                 | 154   |  |  |
| Total          | 116                   | 62              | 188                | 366   |  |  |

| Afternoon Period |                       |                 |                        |       |  |  |
|------------------|-----------------------|-----------------|------------