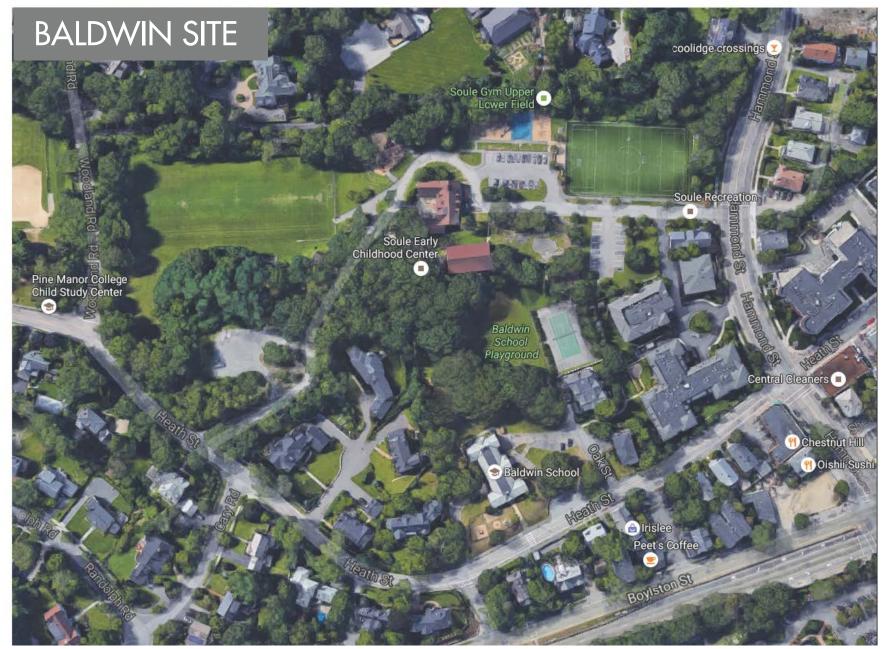

## BAKER SITE

## TRIP GENERATION SUMMARY

| Morning Period |                       |                 |                    |       |  |  |
|----------------|-----------------------|-----------------|--------------------|-------|--|--|
| Direction      | Drop-Off<br>On-Street | Teachers<br>Lot | School<br>Driveway | Total |  |  |
| Entering       | 58                    | 53              | 101                | 212   |  |  |
| Exiting        | 58                    | 9               | 87                 | 154   |  |  |
| Total          | 116                   | 62              | 188                | 366   |  |  |

| Afternoon Period |                       |                 |                        |       |  |  |
|------------------|-----------------------|-----------------|----------