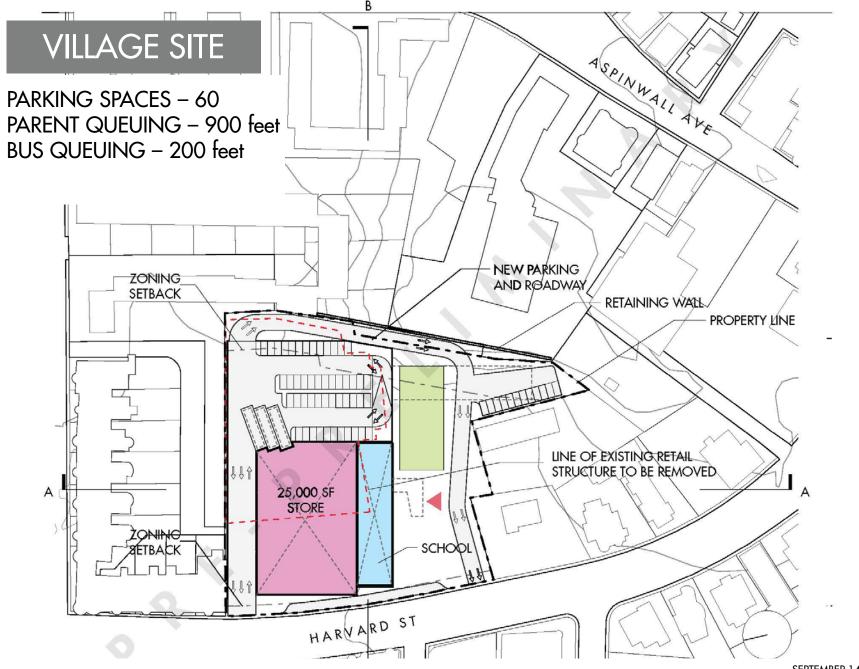

## BAKER SITE

## TRIP GENERATION SUMMARY

| Morning Period |                       |                 |                    |       |  |  |
|----------------|-----------------------|-----------------|--------------------|-------|--|--|
| Direction      | Drop-Off<br>On-Street | Teachers<br>Lot | School<br>Driveway | Total |  |  |
| Entering       | 58                    | 53              | 101                | 212   |  |  |
| Exiting        | 58                    | 9               | 87                 | 154   |  |  |
| Total          | 116                   | 62              | 188                | 366   |  |  |

| Afternoon Period |                       |                 |                        |       |  |  |
|------------------|-----------------------|-----------------|--------