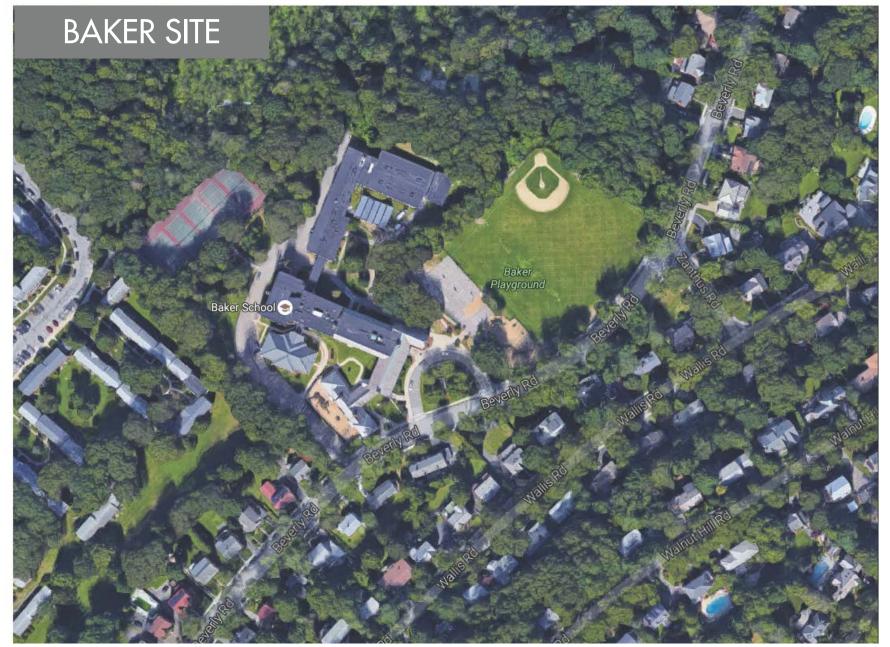

## BAKER SITE

## TRIP GENERATION SUMMARY

| Morning Period |                       |                 |                    |       |  |  |
|----------------|-----------------------|-----------------|--------------------|-------|--|--|
| Direction      | Drop-Off<br>On-Street | Teachers<br>Lot | School<br>Driveway | Total |  |  |
| Entering       | 58                    | 53              | 101                | 212   |  |  |
| Exiting        | 58                    | 9               | 87                 | 154   |  |  |
| Total          | 116                   | 62              | 188                | 366   |  |  |

| Afternoon Period |                       |                 |                        |       |  |  |
|------------------|-----------------------|-----------------|--------------